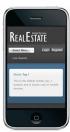

## **Need Mobile Device Support?**

No problem! This template comes with built in functionality to support popular mobile devices such as iPhone, Android, Blackberry, Windows Mobile and more. The mobile layout contains a mobile menu system, login and register functionality, and the following module positions: search, breadcrumb, mobile\_top\_1, mobile\_top\_2, mobile\_bottom\_1, and mobile\_bottom\_3. The mobile module positions are unique to the mobile device layout and will only show in this layout. Along with these functions users will also be presented an option to switch to the main PC version of the site. This feature can easily be enabled or disabled from the template configuration.