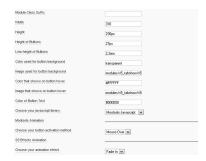

ab Show has now been converted to a module that can be used in any module position and in any template! It includes up to module positions and 3 display effects just like the S5 Frontpage Slide module. It holds up to **10** actual module positions so you can publish any of your favorite modules to one of the slides and keep your site clean and consolidated while giving it some eye candy. The following is a quick list of features that are included with the module:

- Choose Mootools slide in or S5 Effects snap in or fade in effects (Choose S5 Effects to guarantee no script conflictions)
  - Set button backgrounds and hovers
  - Holds up to 10 module positions
  - Specify the width of the module
  - XHTML Valid

The following is a screenshot of what the admin side of the module looks like:



## Joomla 1.5 new module positions setup. Here's how you do it:

- Open up the XML file included with the template you are using
- Locate the area
- Start adding new positions s5 tab1 s5 tab2, etc all the way up to s5 tab10.
- Click the save button in the upper right hand corner and you're done!

I like what I see! I want to JOIN TODAY