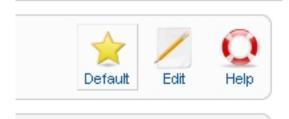

## The template is now installed, now let's set it as the default template:

- Navigate through your menu system to Extensions/Template Manager.
- Find the radio button next to the newly installed template.
- Click on the Default button at the top right of the screen and you're done!