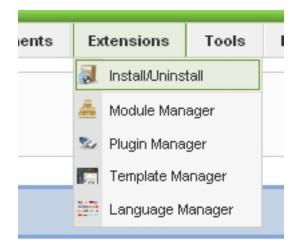

## Installing The Template

- Download the installation package from our download section.
- Once the download is complete go to the backend of Joomla.
- Navigate through your menu system to Extensions/Install Uninstall.