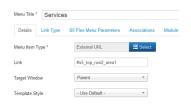

- #s5 header area1
- #s5 top row1 area1
- #s5 top row2 area1
- #s5 top row3 area1
- #s5 center area1
- #s5 bottom row1 area1
- #s5 bottom row2 area1
- #s5\_bottom\_row3\_area1
- #s5\_footer\_area1

Screenshot of admin area of an external menu item with DIV reference entered: