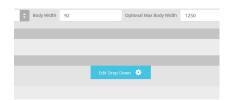

## **S5 Drop Down Panel**

Written by Administrator Saturday, 13 August 2011 14:54 - Last Updated Tuesday, 11 October 2011 18:15

The S5 Drop Down Panel is a slide down panel that can be demo'd at the top of this page. The panel itself contains six module positions. You may publish any module that you wish into these positions. It comes packed with features so be sure to check out the list and screenshot below.



- Contains 6 module positions drop\_down\_1, drop\_down\_2, drop\_down\_3, drop\_down\_4, drop\_down\_5 and drop\_down\_6
  - Auto adjust to the height of your content
  - Set your own open and close text
  - Auto collapse if no modules are published to it
  - And many more features!

Open Panel

## Screenshot of Drop Down admin in template configuration area: