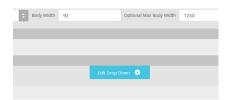

The S5 Drop Down Panel is a slide down panel that can be demo'd at the top of this page. The panel itself contains six module positions. You may publish any module that you wish into these positions. It comes packed with features so be sure to check out the list and screenshot below.



- Customize almost everything! Shadows, borders, gradient, opacity
- Contains 6 module positions drop\_down\_1, drop\_down\_2, drop\_down\_3, drop\_down\_4, drop\_down\_5 and drop\_down\_6
  - Auto adjust to the height of your content
  - Set your own open and close text
  - Auto collapse if no modules are published to it
  - And many more features!

## Screenshot of Drop Down admin in template configuration area: