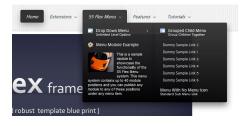

## Menu Screenshot:

## Subtext and Icons possible:

I like what I see! I want to JOIN TODAY .