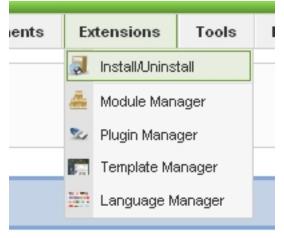

## How to install and setup module styles:

- 1. Download any module you wish to publish to your site.
- 2. In the backend of Joomla navigate to the menu item Extensions/Install Uninstall

3. Browse for the module's install file and click Upload File & Install.

4. Once the module has be installed navigate to the menu item Extensions/Module Manager (same menu as above)

5. Find the Module just installed and click on it's title.

6. Change any parameters that you wish and be sure to set it to published and publish it to your desired module position.