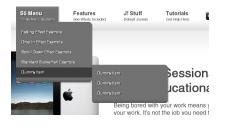

The S5 Menu system gives you the option to choose between the jQuery or the S5 Effects scripts to power your site menus. The demo here is all running the jQuery menu system. You can easily switch to the S5 Effects library via your template parameters area in Joomla (extensions > template manager > select the template and click edit)

The S5 jQuery menu functions just like the S5 No-MooMenu except it is powered by jQuery. To demo the menu just mouse over the top menu and you will notice the menu smoothly expand and fade in.

## Menu screenshot:



## 4 Options:

- Drop In Effect ( <u>click here for an example</u> )
- Fade In Effect (click here for an example)
- Scroll In Effect (click here for an example)
- Standard Suckerfish Effect (click here for an example)

I like what I see! I want to JOIN TODAY .

## S5 Menu With Multiple Effects