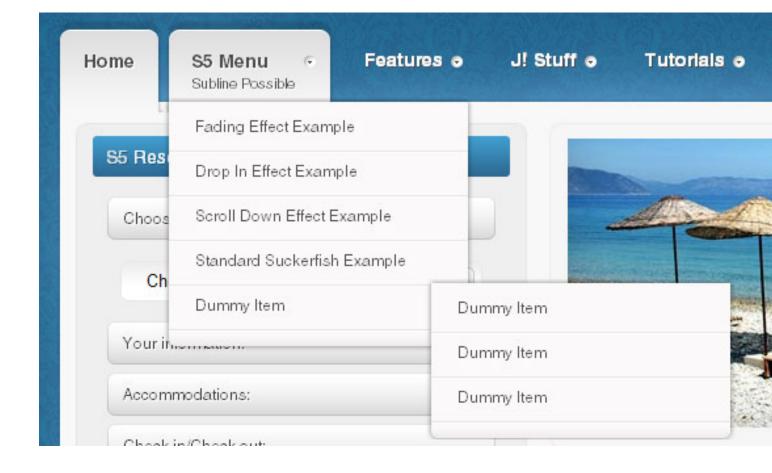

The S5 Menu system gives you the option to choose between the jQuery or the S5 Effects scripts to power your site menus. The demo here is all running the jQuery menu system. You can easily switch to the S5 Effects library via your template parameters area in Joomla (extensions > template manager > select the template and click edit)

The S5 jQuery menu functions just like the S5 No-MooMenu except it is powered by jQuery. To demo the menu just mouse over the top menu and you will notice the menu smoothly expand and fade in.

## Menu screenshot:



## S5 Menu With Multiple Effects

## 4 Options:

- Drop In Effect ( click here for an example )
- Fade In Effect (click here for an example)
- Scroll In Effect (click here for an example)
- Standard Suckerfish Effect (click here for an example)

I like what I see! I want to JOIN TODAY .