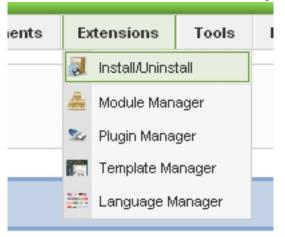

## How to install and setup module styles:

- 1. Download any module you wish to publish to your site.
- 2. In the backend of Joomla navigate to the menu item Extensions/Install Uninstall

3. Browse for the module's install file and click Upload File & Install.

4. Once the module has be installed navigate to the menu item Extensions/Module Manager (same menu as above)

5. Find the Module just installed and click on it's title.

6. Change any parameters that you wish and be sure to set it to published and publish it to your desired module position.