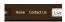

## 3. Bottom Menu Setup

- Publish any menu to the 'bottom\_menu' position.
- There are no menu style suffixes applied under advanced parameters.
- The menu style should be set to list