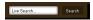

## 1. Search Setup

- Publish the default Joomla search module or the S5 Live Search module to the 'search' position.
  - Set the width of the search to 32 in the module's backend.
  - This position was only designed for search modules, not content.